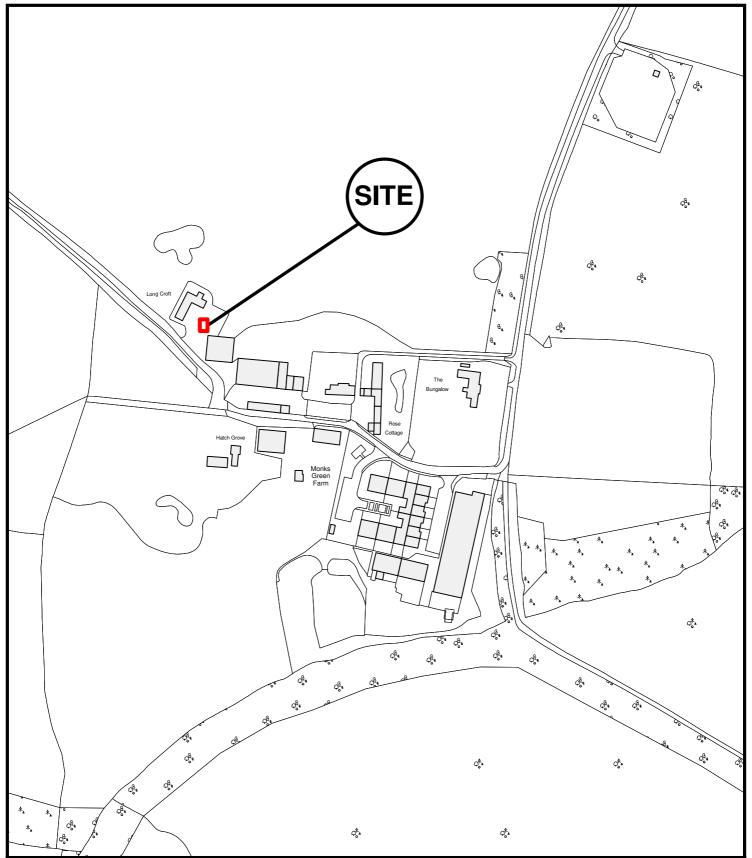

East Herts Council Wallfields Pegs Lane Hertford SG13 8EQ

Tel: 01279 655261

Address: Long Croft, Monks Green Lane, Brickendon, Herts, SG138QL

Reference: 3/14/1633/FO

Scale: 1:2500

O.S Sheet: TL3308

Date of Print: 23 October 2014